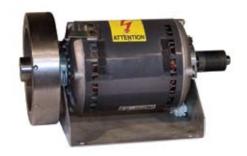

CYBEX 6hp brushless AC motor

Leading competitor's motor

### **BUILT BIGGER TO RUN COOLER, SMOOTHER, AND LONGER**

The 750T's 6hp brushless AC motor is more powerful than it needs to be, so it runs cooler and smoother to deliver a steady feel for users and unmatched durability for gym owners. Backed by an exceptional warranty, the 750T is tough enough to meet the most extreme demands—and will leave your Out-of-Order signs gathering dust.