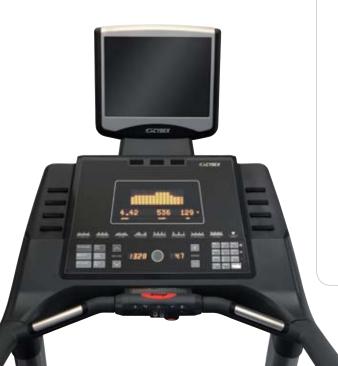

# EASY-TO-USE CONSOLE HIGHLIGHTS WORKOUT OPTIONS WITH AN AMBER GLOW

Though the 750T console has all the latest technology, the most advanced feature we've added is ease of use. The display engages the user and lets them choose one of nine programs that include heart rate control with user selectable targets and fitness tests. Or, with Quick Start they can get going in an instant. The optional Personal Entertainment Monitor turns itself off when not in use to help save energy and prolong monitor life. To keep your members cool, a built-in fan is standard. CYBEX Safety Sentry™ tracks treadmill use and automatically ends the session if the user leaves the treadmill while it is still running, rounding out this one-of-a-kind fitness experience.