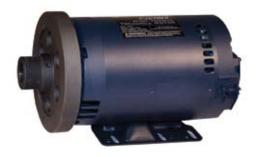

CYBEX 6hp brushless AC motor

Leading competitor's motor

### **BUILT BIGGER TO RUN COOLER, SMOOTHER, AND LONGER**

The 750T's 6hp brushless AC motor is more powerful than it needs to be, so it runs cooler and smoother to deliver a steady feel for users and unmatched durability for gym owners. Backed by an exceptional warranty, the 750T is tough enough to meet the most extreme demands—and will leave your Out-of-Order signs gathering dust.