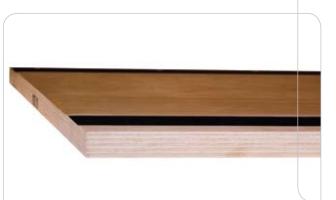

# THE LOWEST MAINTENANCE TREADMILL DECK IN THE INDUSTRY

Unlike the plastic-coated particleboard decks of many of our competitors, the deck of the 750T is built to last. Our eleven-layer marine grade plywood deck uses hardwood maple surfaces on both the top and bottom outer layers. Those layers are infused with a proprietary wax formulation that continuously lubricates the belt during use. Because of its double-sided design, the deck can be rotated and flipped to provide up to four wear surfaces, maximizing overall deck life.