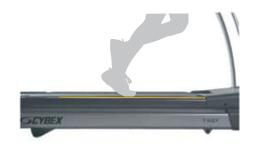

# THE CYBEX INTELLIGENT SUSPENSION SYSTEM ABSORBS IMPACT PRECISELY WHERE IT OCCURS

Gym owners want to keep all their members happy. Luckily, all members want the same thing when it comes to a treadmill workout—a comfortable, stable running surface. Our competitors soften their treadmills' entire deck, causing a "trampoline" effect that can actually lead to injury. The deck of the 750T is soft at landing, hard in the middle, and rigid at toe-off, to exactly match the body mechanics of a runner. The 750T also incorporates an advanced-technology elastomer to dampen the shock effect. We call it the IS3 Intelligent Suspension System, and only CYBEX has it.

Deck flexes to absorb impact of heel strike and reduce stress on joints

Deck is firm at mid-stride and rigid at toe-off to promote proper body mechanics