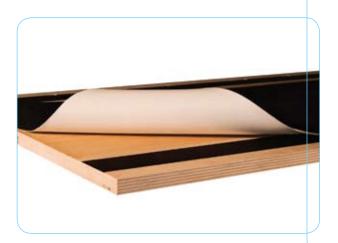

# OUR POLY-COTTON BELT IS BUILT TO TAKE THE HEAT

Heat is the enemy of virtually every mechanical device, and a treadmill deck and belt are no exception. With every step a user takes, heat builds up between the deck and the belt. The more heat that gets generated, the greater the wear and tear will be on the deck and belt. Most competitors use a polyester-backed belt that retains heat and accelerates wear. The 750T uses a blend of cotton and polyester that allows the heat to escape, so our belt stays cooler and lasts longer than our competitors'.