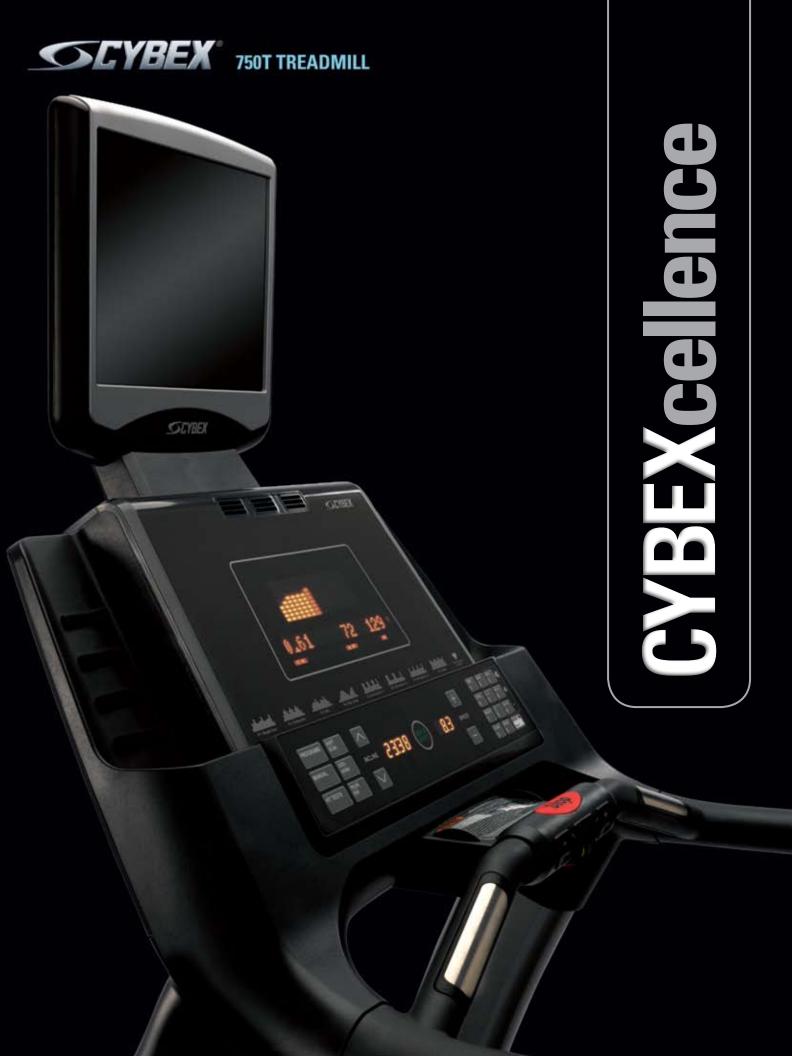

# EASY-TO-USE CONSOLE HIGHLIGHTS WORKOUT OPTIONS WITH AN AMBER GLOW

Though the 750T console has all the latest technology, the most advanced feature we've added is ease of use. The display engages the user and lets them choose one of nine programs that include heart rate control with user selectable targets and fitness tests. Or, with Quick Start they can get going in an instant. The optional Personal Entertainment Monitor turns itself off when not in use to help save energy and prolong monitor life. To keep your members cool, a built-in fan is standard. CYBEX Safety Sentry™ tracks treadmill use and automatically ends the session if the user leaves the treadmill while it is still running, rounding out this one-of-a-kind fitness experience.