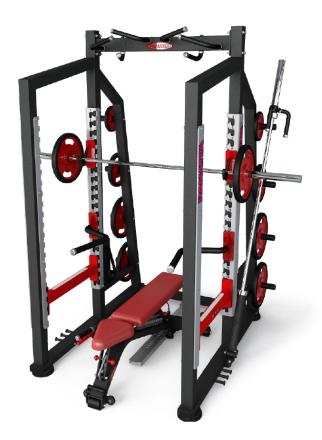

## **OLYMPIC POWER RACK / 1FW531**

The Olympic Power Rack is suitable for total body workout with maximum safety. It stands out for:

- HEIGHT ADJUSTABLE BARBELLS SUPPORTS;
- HEIGHT ADJUSTABLE SAFETY STOPPERS;
- PULL-UP BARS WITH MULTIPLE GRIPS;
- HOOKS FOR ELASTIC BANDS.

## **Optional**

- FULLY ADJUSTABLE BENCH SPECIAL KIT;
- DIPS BARS;
- POWER JOINT;
- T-BAR ROW HANDLE;
- 8 ADDITIONAL WEIGHT HOLDERS.

## **TECHNICAL SPECIFICATIONS**

| Width       | 145 cm |
|-------------|--------|
| Length      | 170 cm |
| Height      | 250 cm |
| Weight      | 280 Kg |
| Max. Weight | 400 Kg |

PANATTA srl 26/3/2021