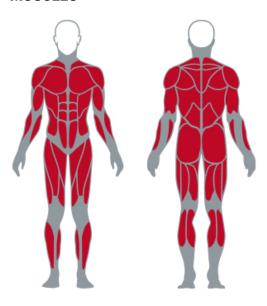

## **OLYMPIC POWER RACK / 1FW531**



The Olympic Power Rack is suitable for total body workout with maximum safety. It stands out for:

- HEIGHT ADJUSTABLE BARBELLS SUPPORTS;
- HEIGHT ADJUSTABLE SAFETY STOPPERS;
- PULL-UP BARS WITH MULTIPLE GRIPS;
- HOOKS FOR ELASTIC BANDS.

## **Optional**

- FULLY ADJUSTABLE BENCH SPECIAL KIT;
- DIPS BARS;
- POWER JOINT;
- T-BAR ROW HANDLE;
- 8 ADDITIONAL WEIGHT HOLDERS.

## **MUSCLES**



## **TECHNICAL SPECIFICATIONS**

| Width       | 145 cm |
|-------------|--------|
| Length      | 170 cm |
| Height      | 250 cm |
| Weight      | 280 Kg |
| Max. Weight | 400 Kg |

PANATTA srl 26/3/2021

Via Madonna della Fonte 3/c - 62021 Apiro (MC) Italy T. +39 0733 611824 - F. +39 0733 611777 www.panattasport.com - info@panattasport.com

Panatta® reserves the right to modify its products and documentation at any time without prior notice. All Panatta® brand and patents are owned by Panatta s.r.l. in Italy and abroad. Panatta © Copyright.

Panatta® si riserva il diritto di modificare i prodotti e la documentazione senza obbligo di preavviso. I marchi ed i brevetti Panatta® sono di proprietà della Panatta s.r.l. in Italia e all'estero. © Copyright Panatta.

The accessories (dumbells,