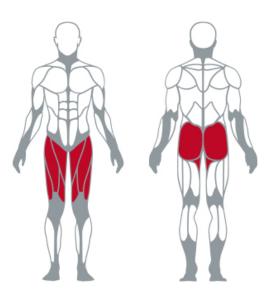

## SUPER LEG PRESS 45 ° / 1FW086



The Super Leg Press 45  $^{\circ}$  is ideal for the complete training of all the thigh muscles. It is characterized by:

- BACKREST ADJUSTABLE IN 3 ANGLES;
- BACKREST PADDING WITH VARIABLE DENSITY WITH PROGRESSIVE ADAPTATION;
- WIDE PUSHING PLATFORM IN NON-SLIP MATERIAL;
- EASY STARTING SYSTEM WITH SAFETY LEVER;
- SAFETY LIMIT SWITCHES ADJUSTABLE IN 3 DIFFERENT POSITIONS;
- LINEAR SLIDING SYSTEM ON LOW FRICTION WHEELS;
- SIDE HANDLES ON THE TROLLEY FOR EASY ENTRY AND EXIT.

## **Optional**

- SUPER GRIP FOOTBOARD;
- 6 ADDITIONAL WEIGHT HOLDERS.

## **MUSCLES**



## **TECHNICAL DATA**

| Width        | 185 cm |
|--------------|--------|
| Length       | 255 cm |
| Height       | 165 cm |
| Weight       | 410 Kg |
| Maximum load | 900 Kg |

PANATTA srl 25/3/2021

Via Madonna della Fonte 3/c - 62021 Apiro (MC) Italy T. +39 0733 611824 - F. +39 0733 611777 www.panattasport.com - info@panattasport.com

Panatta® reserves the right to modify its products and documentation at any time without prior notice. All Panatta® brand and patents are owned by Panatta s.r.l. in Italy and abroad. Panatta © Copyright.

Panatta® si riserva il diritto di modificare i prodotti e la documentazione senza obbligo di preavviso. I marchi ed i brevetti Panatta® sono di proprietà della Panatta s.r.l. in Italia e all'estero. © Copyright Panatta.

The accessories (dumbells, dis