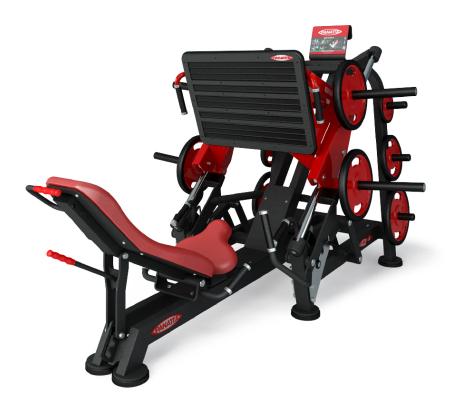

## SUPER LEG PRESS 45 ° / 1FW086

The Super Leg Press 45  $^{\circ}$  is ideal for the complete training of all the thigh muscles. It is characterized by:

- BACKREST ADJUSTABLE IN 3 ANGLES;
- BACKREST PADDING WITH VARIABLE DENSITY WITH PROGRESSIVE ADAPTATION;
- WIDE PUSHING PLATFORM IN NON-SLIP MATERIAL;
- EASY STARTING SYSTEM WITH SAFETY LEVER;
- SAFETY LIMIT SWITCHES ADJUSTABLE IN 3 DIFFERENT POSITIONS;
- LINEAR SLIDING SYSTEM ON LOW FRICTION WHEELS;
- SIDE HANDLES ON THE TROLLEY FOR EASY ENTRY AND EXIT.

## **Optional**

- SUPER GRIP FOOTBOARD;
- 6 ADDITIONAL WEIGHT HOLDERS.

## **TECHNICAL DATA**

| Width        | 185 cm |
|--------------|--------|
| Length       | 255 cm |
| Height       | 165 cm |
| Weight       | 410 Kg |
| Maximum load | 900 Kg |

PANATTA srl 25/3/2021

Via Madonna della Fonte 3/c - 62021 Apiro (MC) Italy T. +39 0733 611824 - F. +39 0733 611777 www.panattasport.com - info@panattasport.com