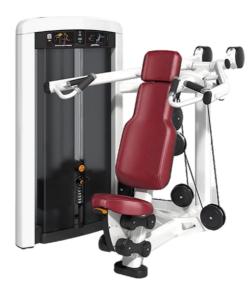

# INSIGNIA SERIES THOUGHTFULLY DESIGNED. DISTINCTIVELY CRAPTED. 1. Striking visual appeal is topped only by the smooth motion and tactile connection felt by the user. 2. Each of the selectorized pieces feature subtle design elements that create a memorable experience and appeal to exercisers of all fitness levels. 2. Customization allows your Insignia strength equipment to match the look and feel of your facility.

## **INDEPENDENT MOTION**

Smooth, independent arms create equilateral muscle development and accommodate exercisers with physical limitations.

## **ARTICULATING SEATS**

Patented, spring-assisted articulating seats adjust at an angle to ensure optimum positioning and effectiveness for exercisers.