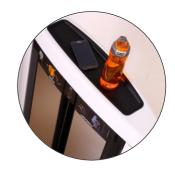

# **INTEGRATED STORAGE**

Each tower has a beautifully integrated rubber storage area on the top of the trim to hold water bottles, phones, keys and more.