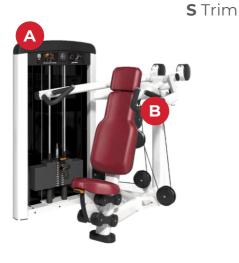

# **TRIM OPTIONS**

- A. Charcoal plastic tower cap
- B. Standard rubber grips

- **L** Trim
- A. Aluminum painted tower cap
- B. Integrated rep counter
- C. Ergonomic grips