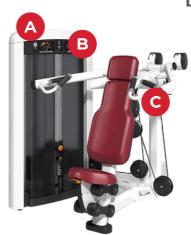

# **TRIM OPTIONS**

- A. Charcoal plastic tower cap
- B. Standard rubber grips

- **L** Trim
- A. Aluminum painted tower cap
- B. Integrated rep counter
- C. Ergonomic grips