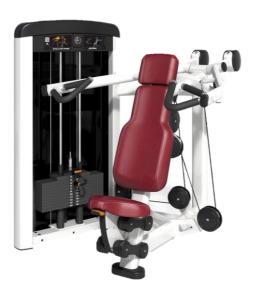

# INSIGNIA SERIES THOUGHTFULLY DESIGNED. DISTINCTIVELY CRAPTED. 1. Striking visual appeal is topped only by the smooth motion and tactile connection felt by the user. 2. Each of the selectorized pieces feature subtle design elements that create a memorable experience and appeal to exercisers of all fitness levels. 2. Customization allows your Insignia strength equipment to match the look and feel of your facility.

## **INDEPENDENT MOTION**

Smooth, independent arms create equilateral muscle development and accommodate exercisers with physical limitations.

## **ARTICULATING SEATS**

Patented, spring-assisted articulating seats adjust at an angle to ensure optimum positioning and effectiveness for exercisers.