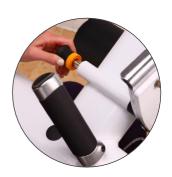

## **INTUITIVE ADJUSTMENTS**

Bright yellow adjustments have large diameters and feature rubber gripping surfaces to make them easier to see and use.