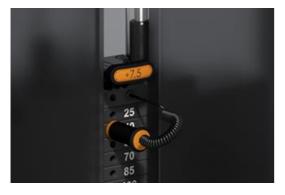

## **INTUITIVE ADJUSTMENTS**

Bright yellow adjustments have large diameters and feature rubber gripping surfaces to make them easier to see and use.

# **WEIGHT STACK OPTIONS**

P Weight Stack

Standard weight stack with one 7.5-lb (3.75 kg) push/pull weight increment.

**C** Weight Stack

Standard weight stack with two 5-lb (2.5 kg) dial weight increments.