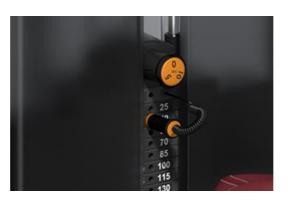

## **INTUITIVE ADJUSTMENTS**

Bright yellow adjustments have large diameters and feature rubber gripping surfaces to make them easier to see and use.

# **WEIGHT STACK OPTIONS**

P Weight Stack

Standard weight stack with one 7.5-lb (3.75 kg) push/pull weight increment.

**C** Weight Stack

Standard weight stack with two 5-lb (2.5 kg) dial weight increments.

**X** Weight Stack

Heavy weight stack with two 5-lb (2.5 kg) dial weight increments. (15% more weight)