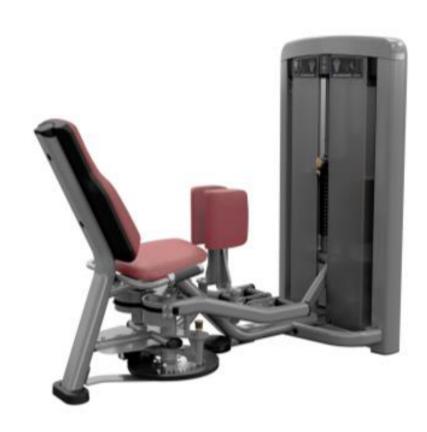

# **INSIGNIA SERIES** Single Package 11

INSIGNIA SERIES HIP ABDUCTION/ADDUCTION
PLATINUM FRAME BLACK UPH ENG LANG DIAL INC WT
HEAVY LB WEIGHT STACK FULL SHROUD STANDARD
GRIPS

\$5400

HIP ABDUCTION / ADDUCTION

The equipment is new with warranty.

\*\*\* The frame color is platinum and the padding is black, not like in the stock photos below \*\*\*

# **TORSO & LOWER BODY PRODUCT SPECS**

| MODEL                     | DIMENSIONS                                 | PRODUCT WEIGHT | WEIGHT STACKS |          |          |
|---------------------------|--------------------------------------------|----------------|---------------|----------|----------|
|                           | (L x W x H)                                | (with C Stack) | P STACK       | C STACK  | X STACK  |
| <b>ABDOMINAL ADVANCED</b> | 63.5 x 35.8 x 58.1 in                      | 488 lbs        | 167.5 lbs     | 170 lbs  | 200 lbs  |
| SS-ABD                    | (161 x 91 x 148 cm)                        | (221 kg)       | (84 kg)       | (85 kg)  | (100 kg) |
| <b>ABDOMINAL</b>          | 52.4 x 46.3 x 58.1 in.                     | 568 lbs        | 167.5 lbs     | 170 lbs  | 200 lbs  |
| SS-AB                     | (133 x 117 x 148 cm)                       | (258 kg)       | (84 kg)       | (85 kg)  | (100 kg) |
| ARC LEG PRESS             | 79.5 x 44.8 x 64.7 in (201 x 114 x 164 cm) | 936 lbs        | 332.5 lbs     | 335 lbs  | 395 lbs  |
| SS-LP                     |                                            | (424 kg)       | (166 kg)      | (167 kg) | (197 kg) |
| BACK EXTENSION            | 54.8 x 41.8 x 58.1 in                      | 644 lbs        | 257.5 lbs     | 260 lbs  | 305 lbs  |
| SS-BE                     | (139 x 106 x 148 cm)                       | (292 kg)       | (129 kg)      | (130 kg) | (152 kg) |
| CALF EXTENSION            | 40.2 x 68.5 x 58.1 in (102 x 174 x 148 cm) | 646 lbs        | 332.5 lbs     | 335 lbs  | 395 lbs  |
| SS-CE                     |                                            | (293 kg)       | (166 kg)      | (167 kg) | (197 kg) |
| <b>GLUTE</b>              | 73 x 38.4 x 58.1 in                        | 527 lbs        | 167.5 lbs     | 170 lbs  | 200 lbs  |
| SS-GL                     | (185 x 98 x 148 cm)                        | (239 kg)       | (84 kg)       | (85 kg)  | (100 kg) |
| <b>GLUTE BRIDGE</b>       | 75.8 x 31.8 x 58.1 in                      | 592 lbs        | 257.5 lbs     | 260 lbs  | 305 lbs  |
| SS-GLB                    | (193 x 81 x 148 cm)                        | (269 kg)       | (129 kg)      | (130 kg) | (152 kg) |
| HIP ABDUCTION / ADDUCTION | 67 X 65 X 58.1 in                          | 624 lbs        | 257.5 lbs     | 260 lbs  | 305 lbs  |
| SS-HAA                    | (170 x 165 x 148 cm)                       | (283 kg)       | (129 kg)      | (130 kg) | (152 kg) |
| HIP ABDUCTION             | 62.6 x 65 x 58.1 in                        | 728 lbs        | 257.5 lbs     | 260 lbs  | 305 lbs  |
| SS-HAB                    | (159 x 165 x 165 cm)                       | (330 kg)       | (129 kg)      | (130 kg) | (152 kg) |
| HIP ADDUCTION             | 62.6 x 62.4 x 58.1 in                      | 728 lbs        | 257.5 lbs     | 260 lbs  | 305 lbs  |
| SS-HAD                    | (159 x 158 x 148 cm)                       | (330 kg)       | (129 kg)      | (130 kg) | (152 kg) |
| LEG CURL                  | 62.6 x 41.7 x 58.1 in                      | 562 lbs        | 167.5 lbs     | 170 lbs  | 200 lbs  |
| SS-LC                     | (159 x 106 x 148 cm)                       | (255 kg)       | (84 kg)       | (85 kg)  | (100 kg) |
| LEG EXTENSION             | 65.4 x 41.5 x 58.1 in (166 x 106 x 148 cm) | 712 lbs        | 257.5 lbs     | 260 lbs  | 305 lbs  |
| SS-LE                     |                                            | (323 kg)       | (129 kg)      | (130 kg) | (152 kg) |
| SEATED LEG CURL           | 61 x 39.7 x 58.1 in                        | 774 lbs        | 257.5 lbs     | 260 lbs  | 305 lbs  |
| SS-SLC                    | (155 x 101 148 cm)                         | (351 kg)       | (129 kg)      | (130 kg) | (152 kg) |
| SIT / STAND HIP ABDUCTION | 62.6 x 65 x 58.1 in                        | 609 lbs        | 257.5 lbs     | 260 lbs  | 305 lbs  |
| SS-SHB                    | (159 x 165 x 148 cm)                       | (276 kg)       | (129 kg)      | (130 kg) | (152 kg) |
| TORSO ROTATION            | 45.5 x 44 x 61.9 in                        | 569 lbs        | 167.5 lbs     | 170 lbs  | 200 lbs  |
| SS-TR                     | (116 x 112 x 157 cm)                       | (258 kg)       | (84 kg)       | (85 kg)  | (100 kg) |