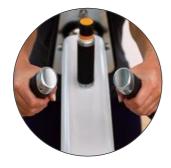

# **INTELLIGENT GRIPS**

Insignia Series enhances the natural feeling motions with ergonomic grips\* that provide a wider grip area to more evenly distribute force on the hands.

\*L Trim only

# **TRIM OPTIONS**

- A. Charcoal plastic tower cap
- B. Standard rubber grips

- **L** Trim
- A. Aluminum painted tower cap
- B. Integrated rep counter
- C. Ergonomic grips