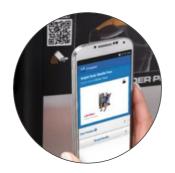

# SIMPLE INSTRUCTION

Placards depict the muscles being trained while QR Codes/NFC connects users to a video detailing correct use utilizing the LF Connect App.