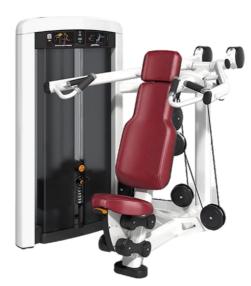

## **INDEPENDENT MOTION**

Smooth, independent arms create equilateral muscle development and accommodate exercisers with physical limitations.

## **ARTICULATING SEATS**

Patented, spring-assisted articulating seats adjust at an angle to ensure optimum positioning and effectiveness for exercisers.