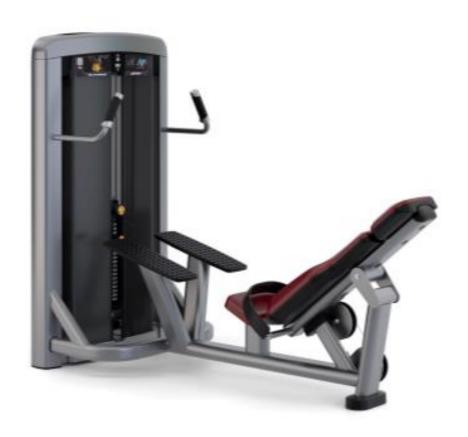

# **INSIGNIA SERIES** Single Package 12

INSIGNIA SERIES GLUTE BRIDGE PLATINUM FRAME BLACK UPHOLSTERY OR CANDY APPLE RED ENGLISH LANGUAGE DIAL INC WT LB WEIGHT STACK FULL SHROUD STANDARD GRIPS PLASTIC TOP CAP

\$4850

**GLUTE BRIDGE** 

The equipment is new with warranty.

\*\*\* The frame color is platinum and the padding is black, not like in the stock photos below \*\*\*