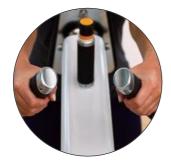

## **INTUITIVE ADJUSTMENTS**

Bright yellow adjustments have large diameters and feature rubber gripping surfaces to make them easier to see and use.