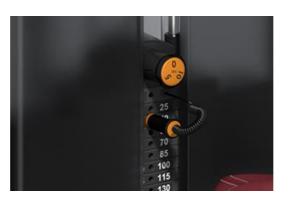

# **WEIGHT STACK OPTIONS**

P Weight Stack

Standard weight stack with one 7.5-lb (3.75 kg) push/pull weight increment.

**C** Weight Stack

Standard weight stack with two 5-lb (2.5 kg) dial weight increments.

**X** Weight Stack

Heavy weight stack with two 5-lb (2.5 kg) dial weight increments. (15% more weight)