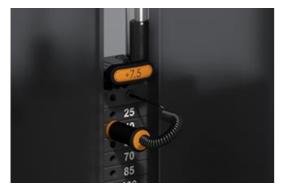

# **WEIGHT STACK OPTIONS**

P Weight Stack

Standard weight stack with one 7.5-lb (3.75 kg) push/pull weight increment.

**C** Weight Stack

Standard weight stack with two 5-lb (2.5 kg) dial weight increments.