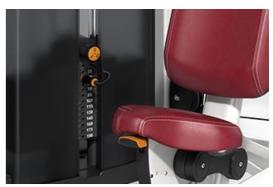

## **INTUITIVE ADJUSTMENTS**

Bright yellow adjustments have large diameters and feature rubber gripping surfaces to make them easier to see and use.

# **TRIM OPTIONS**

- A. Charcoal plastic tower cap
- B. Standard rubber grips

- **L** Trim
- A. Aluminum painted tower cap
- B. Integrated rep counter
- C. Ergonomic grips