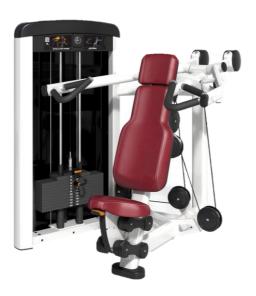

## **INDEPENDENT MOTION**

Smooth, independent arms create equilateral muscle development and accommodate exercisers with physical limitations.

## **ARTICULATING SEATS**

Patented, spring-assisted articulating seats adjust at an angle to ensure optimum positioning and effectiveness for exercisers.