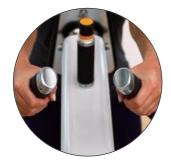

# **INTELLIGENT GRIPS**

Insignia Series enhances the natural feeling motions with ergonomic grips\* that provide a wider grip area to more evenly distribute force on the hands.

\*L Trim only

## **INTUITIVE ADJUSTMENTS**

Bright yellow adjustments have large diameters and feature rubber gripping surfaces to make them easier to see and use.