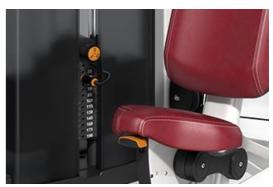

## **INTUITIVE ADJUSTMENTS**

Bright yellow adjustments have large diameters and feature rubber gripping surfaces to make them easier to see and use.

# **WEIGHT STACK OPTIONS**

P Weight Stack

Standard weight stack with one 7.5-lb (3.75 kg) push/pull weight increment.

**C** Weight Stack

Standard weight stack with two 5-lb (2.5 kg) dial weight increments.

**X** Weight Stack

Heavy weight stack with two 5-lb (2.5 kg) dial weight increments. (15% more weight)