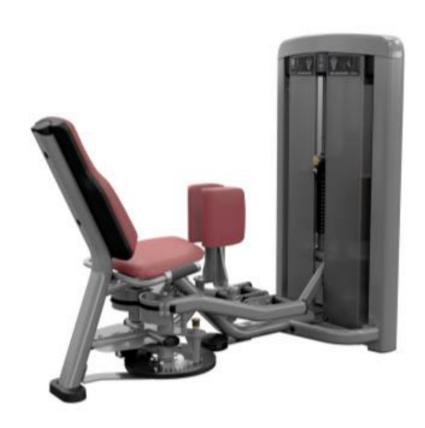

# **INSIGNIA SERIES** Single Package 16

INSIGNIA SERIES HIP ABDUCTION/ADDUCTION
PLATINUM FRAME BLACK UPH ENG LANG DIAL INC WT
HEAVY LB WEIGHT STACK FULL SHROUD STANDARD
GRIPS

\$5200

HIP ABDUCTION / ADDUCTION

# **TORSO & LOWER BODY PRODUCT SPECS**

| MODEL                     | DIMENSIONS                                 | PRODUCT WEIGHT | WEIGHT STACKS |          |          |
|---------------------------|--------------------------------------------|----------------|---------------|----------|----------|
|                           | (L x W x H)                                | (with C Stack) | P STACK       | C STACK  | X STACK  |
| <b>ABDOMINAL ADVANCED</b> | 63.5 x 35.8 x 58.1 in                      | 488 lbs        | 167.5 lbs     | 170 lbs  | 200 lbs  |
| SS-ABD                    | (161 x 91 x 148 cm)                        | (221 kg)       | (84 kg)       | (85 kg)  | (100 kg) |
| <b>ABDOMINAL</b>          | 52.4 x 46.3 x 58.1 in.                     | 568 lbs        | 167.5 lbs     | 170 lbs  | 200 lbs  |
| SS-AB                     | (133 x 117 x 148 cm)                       | (258 kg)       | (84 kg)       | (85 kg)  | (100 kg) |
| ARC LEG PRESS             | 79.5 x 44.8 x 64.7 in (201 x 114 x 164 cm) | 936 lbs        | 332.5 lbs     | 335 lbs  | 395 lbs  |
| SS-LP                     |                                            | (424 kg)       | (166 kg)      | (167 kg) | (197 kg) |
| BACK EXTENSION            | 54.8 x 41.8 x 58.1 in                      | 644 lbs        | 257.5 lbs     | 260 lbs  | 305 lbs  |
| SS-BE                     | (139 x 106 x 148 cm)                       | (292 kg)       | (129 kg)      | (130 kg) | (152 kg) |
| CALF EXTENSION            | 40.2 x 68.5 x 58.1 in (102 x 174 x 148 cm) | 646 lbs        | 332.5 lbs     | 335 lbs  | 395 lbs  |
| SS-CE                     |                                            | (293 kg)       | (166 kg)      | (167 kg) | (197 kg) |
| <b>GLUTE</b>              | 73 x 38.4 x 58.1 in                        | 527 lbs        | 167.5 lbs     | 170 lbs  | 200 lbs  |
| SS-GL                     | (185 x 98 x 148 cm)                        | (239 kg)       | (84 kg)       | (85 kg)  | (100 kg) |
| <b>GLUTE BRIDGE</b>       | 75.8 x 31.8 x 58.1 in                      | 592 lbs        | 257.5 lbs     | 260 lbs  | 305 lbs  |
| SS-GLB                    | (193 x 81 x 148 cm)                        | (269 kg)       | (129 kg)      | (130 kg) | (152 kg) |
| HIP ABDUCTION / ADDUCTION | 67 X 65 X 58.1 in                          | 624 lbs        | 257.5 lbs     | 260 lbs  | 305 lbs  |
| SS-HAA                    | (170 x 165 x 148 cm)                       | (283 kg)       | (129 kg)      | (130 kg) | (152 kg) |
| HIP ABDUCTION             | 62.6 x 65 x 58.1 in                        | 728 lbs        | 257.5 lbs     | 260 lbs  | 305 lbs  |
| SS-HAB                    | (159 x 165 x 165 cm)                       | (330 kg)       | (129 kg)      | (130 kg) | (152 kg) |
| HIP ADDUCTION             | 62.6 x 62.4 x 58.1 in                      | 728 lbs        | 257.5 lbs     | 260 lbs  | 305 lbs  |
| SS-HAD                    | (159 x 158 x 148 cm)                       | (330 kg)       | (129 kg)      | (130 kg) | (152 kg) |
| LEG CURL                  | 62.6 x 41.7 x 58.1 in                      | 562 lbs        | 167.5 lbs     | 170 lbs  | 200 lbs  |
| SS-LC                     | (159 x 106 x 148 cm)                       | (255 kg)       | (84 kg)       | (85 kg)  | (100 kg) |
| LEG EXTENSION             | 65.4 x 41.5 x 58.1 in (166 x 106 x 148 cm) | 712 lbs        | 257.5 lbs     | 260 lbs  | 305 lbs  |
| SS-LE                     |                                            | (323 kg)       | (129 kg)      | (130 kg) | (152 kg) |
| SEATED LEG CURL           | 61 x 39.7 x 58.1 in                        | 774 lbs        | 257.5 lbs     | 260 lbs  | 305 lbs  |
| SS-SLC                    | (155 x 101 148 cm)                         | (351 kg)       | (129 kg)      | (130 kg) | (152 kg) |
| SIT / STAND HIP ABDUCTION | 62.6 x 65 x 58.1 in                        | 609 lbs        | 257.5 lbs     | 260 lbs  | 305 lbs  |
| SS-SHB                    | (159 x 165 x 148 cm)                       | (276 kg)       | (129 kg)      | (130 kg) | (152 kg) |
| TORSO ROTATION            | 45.5 x 44 x 61.9 in                        | 569 lbs        | 167.5 lbs     | 170 lbs  | 200 lbs  |
| SS-TR                     | (116 x 112 x 157 cm)                       | (258 kg)       | (84 kg)       | (85 kg)  | (100 kg) |