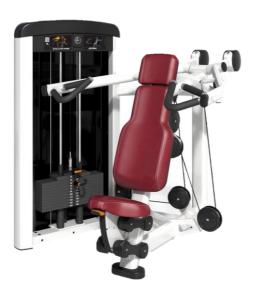

## **INDEPENDENT MOTION**

Smooth, independent arms create equilateral muscle development and accommodate exercisers with physical limitations.

# **INTELLIGENT GRIPS**

Insignia Series enhances the natural feeling motions with ergonomic grips\* that provide a wider grip area to more evenly distribute force on the hands.

\*L Trim only

## **ARTICULATING SEATS**

Patented, spring-assisted articulating seats adjust at an angle to ensure optimum positioning and effectiveness for exercisers.