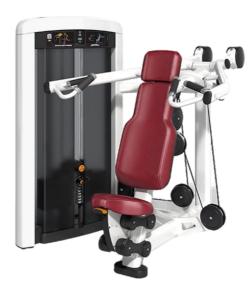

## **INDEPENDENT MOTION**

Smooth, independent arms create equilateral muscle development and accommodate exercisers with physical limitations.

# **INTELLIGENT GRIPS**

Insignia Series enhances the natural feeling motions with ergonomic grips\* that provide a wider grip area to more evenly distribute force on the hands.

\*L Trim only

## **ARTICULATING SEATS**

Patented, spring-assisted articulating seats adjust at an angle to ensure optimum positioning and effectiveness for exercisers.