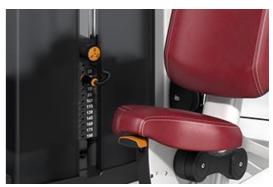

## **INTUITIVE ADJUSTMENTS**

Bright yellow adjustments have large diameters and feature rubber gripping surfaces to make them easier to see and use.

# **INTEGRATED STORAGE**

Each tower has a beautifully integrated rubber storage area on the top of the trim to hold water bottles, phones, keys and more.