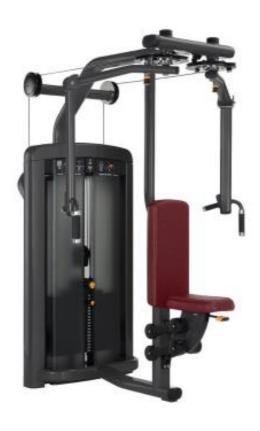

# **INSIGNIA SERIES** Single Package 4

INSIGNIA SERIES FLY / REAR DELT BLACK

\$4400

PEC FLY / REAR DELT

The equipment is new with warranty.

\*\*\* The frame color is platinum and the padding is black, not like in the stock photos below \*\*\*

# **UPPER BODY PRODUCT SPECS**

| MODEL                   | DIMENSIONS              | PRODUCT WEIGHT<br>(with C Stack) | WEIGHT STACKS |          |          |
|-------------------------|-------------------------|----------------------------------|---------------|----------|----------|
|                         | $(L \times W \times H)$ |                                  | P STACK       | C STACK  | X STACK  |
| ASSIST DIP / CHIN       | 63.8 x 58 x 87 in.      | 686 lbs                          | 167.5 lbs     | 170 lbs  | 200 lbs  |
| SS-ADC                  | (162 x 147 x 221 cm)    | (311 kg)                         | (84 kg)       | (85 kg)  | (100 kg) |
| BICELPS CURL            | 47.9 x 62.7 x 58.1 in   | 639 lbs                          | 167.5 lbs     | 170 lbs  | 200 lbs  |
| SS-BC                   | (122 x 159 x 148 cm)    | (290 kg)                         | (84 kg)       | (85 kg)  | (100 kg) |
| BICEPS CURL DEPENDENT   | 55 x 39.6 x 58.1        | 541 lbs                          | 167.5 lbs     | 170 lbs  | 200 lbs  |
| SS-BCD                  | (140 x 101 x 148 cm)    | (245 kg)                         | (84 kg)       | (85 kg)  | (100 kg) |
| CHEST PRESS             | 43.2 x 55.3 x 58.1 in   | 721 lbs                          | 257.5 lbs     | 260 lbs  | 305 lbs  |
| SS-CP                   | (110 x 140 x 148 cm)    | (327 kg)                         | (129 kg)      | (130 kg) | (152 kg) |
| CHEST PRESS (DUAL-AXIS) | 43.2 x 59.5 x 77.1 in   | 628 lbs                          | 257.5 lbs     | 260 lbs  | 305 lbs  |
| SS-CPX                  | (110 x 151 x 196 cm)    | (285 kg)                         | (129 kg)      | (130 kg) | (152 kg) |
| LATERAL RAISE           | 51.6 x 52.5 x 58.1 in   | 600 lbs                          | 167.5 lbs     | 170 lbs  | 200 lbs  |
| SS-LR                   | (131 x 133 x 148 cm)    | (272 kg)                         | (84 kg)       | (85 kg)  | (100 kg) |
| PECTORAL FLY            | 60.6 x 70.4 x 58.1 in   | 672 lbs                          | 257.5 lbs     | 260 lbs  | 305 lbs  |
| SS-PEC                  | (154 x 179 x 148 cm)    | (305 kg)                         | (129 kg)      | (130 kg) | (152 kg) |
| PEC FLY/REAR DELT       | 79.9 x 77.6 x 80.1 in   | 708 lbs                          | 257.5 lbs     | 260 lbs  | 305 lbs  |
| SS-FLY                  | (203 x 197 x 203 cm)    | (321 kg)                         | (129 kg)      | (130 kg) | (152 kg) |
| PULLDOWN                | 55.6 x 56.9 x 76.2 in   | 717 lbs                          | 257.5 lbs     | 260 lbs  | 305 lbs  |
| SS-PD                   | (141 x 145 x 194 kg)    | (325 kg)                         | (129 kg)      | (130 kg) | (152 kg) |
| PULLDOWN (DUAL-AXIS)    | 54 x 59 x 78.1 in       | 715 lbs                          | 257.5 lbs     | 260 lbs  | 305 lbs  |
| SS-PDX                  | (137 x 150 x 198 cm)    | (324 kg)                         | (129 kg)      | (130 kg) | (152 kg) |
| ROW                     | 48.8 x 55.4 x 58.1 in   | 653 lbs                          | 257.5 lbs     | 260 lbs  | 305 lbs  |
| SS-RW                   | (124 x 141 x 148 cm)    | (296 kg)                         | (129 kg)      | (130 kg) | (152 kg) |
| SHOULDER PRESS          | 64.4 x 56.8 x 72.8 in   | 657 lbs                          | 167.5 lbs     | 170 lbs  | 200 lbs  |
| SS-SP                   | (164 x 144 x 185 cm)    | (298 kg)                         | (84 kg)       | (85 kg)  | (100 kg) |
| TRICEPS EXTENSION       | 53.9 x 39.6 x 58.1 in   | 535 lbs                          | 167.5 lbs     | 170 lbs  | 200 lbs  |
| SS-TE                   | (137 x 101 x 148 cm)    | (243 kg)                         | (84 kg)       | (85 kg)  | (100 kg) |
| TRICEPS PRESS           | 53.1 x 43.7 x 58.1 in   | 675 lbs                          | 257.5 lbs     | 260 lbs  | 305 lbs  |
| SS-TP                   | (135 x 111 x 148 cm)    | (306 kg)                         | (129 kg)      | (130 kg) | (152 kg) |