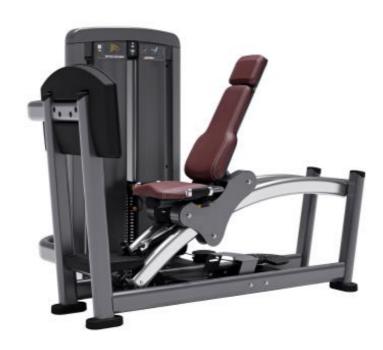

# **INSIGNIA SERIES** Single Package 5

INSIGNIA SERIES ARC LEG PRESS Black

\$6999

ARC LEG PRESS

The equipment is new with warranty.

\*\*\* The frame color is platinum and the padding is black, not like in the stock photos below \*\*\*