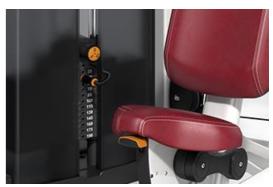

## **INTUITIVE ADJUSTMENTS**

Bright yellow adjustments have large diameters and feature rubber gripping surfaces to make them easier to see and use.

## **ARTICULATING SEATS**

Patented, spring-assisted articulating seats adjust at an angle to ensure optimum positioning and effectiveness for exercisers.