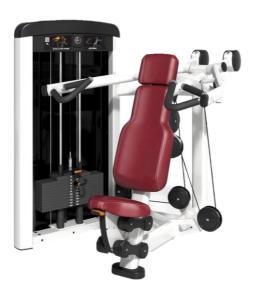

## **INDEPENDENT MOTION**

Smooth, independent arms create equilateral muscle development and accommodate exercisers with physical limitations.

# **INTELLIGENT GRIPS**

Insignia Series enhances the natural feeling motions with ergonomic grips\* that provide a wider grip area to more evenly distribute force on the hands.

\*L Trim only