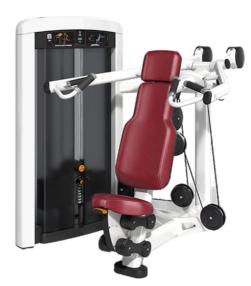

## **INDEPENDENT MOTION**

Smooth, independent arms create equilateral muscle development and accommodate exercisers with physical limitations.

# **INTELLIGENT GRIPS**

Insignia Series enhances the natural feeling motions with ergonomic grips\* that provide a wider grip area to more evenly distribute force on the hands.

\*L Trim only